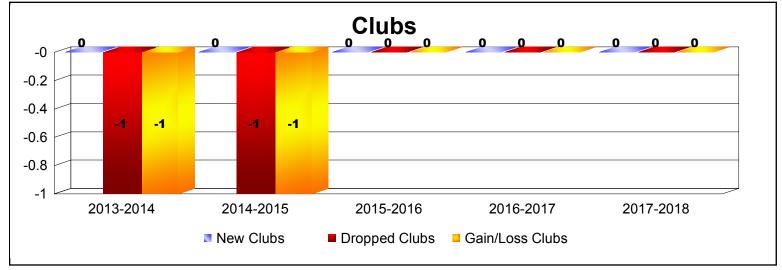

District A 5 ONTARIO As of June 2018 Cumulative

| Year      | New<br>Clubs | Dropped<br>Clubs | Gain/<br>Loss<br>Clubs | New<br>Members | Charter<br>Members | Reinstate<br>Members | Transfer<br>Members | Total<br>Member<br>Added | Total<br>Members<br>Dropped | Gain/<br>Loss<br>Members |
|-----------|--------------|------------------|------------------------|----------------|--------------------|----------------------|---------------------|--------------------------|-----------------------------|--------------------------|
| 2013-2014 | 0            | -1               | -1                     | 107            | 1                  | 7                    | 13                  | 128                      | -146                        | -18                      |
| 2014-2015 | 0            | -1               | -1                     | 109            | 0                  | 3                    | 6                   | 118                      | -110                        | 8                        |
| 2015-2016 | 0            | 0                | 0                      | 107            | 0                  | 11                   | 8                   | 126                      | -128                        | -2                       |
| 2016-2017 | 0            | 0                | 0                      | 116            | 0                  | 5                    | 5                   | 126                      | -137                        | -11                      |
| 2017-2018 | 0            | 0                | 0                      | 115            | 0                  | 10                   | 12                  | 137                      | -163                        | -26                      |
| Average   | 0            | 0                | 0                      | 111            | 0                  | 7                    | 9                   | 127                      | -137                        | -10                      |