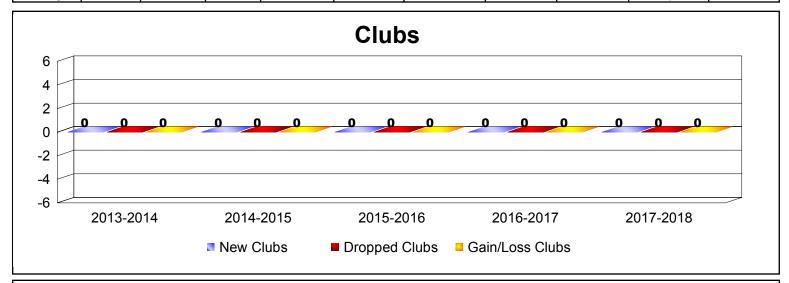

MBR0065 Page 1 of 2 8/27/2018 9:21:36AM

District A 5 QUEBEC As of June 2018 Cumulative

| Year      | New<br>Clubs | Dropped<br>Clubs | Gain/<br>Loss<br>Clubs | New<br>Members | Charter<br>Members | Reinstate<br>Members | Transfer<br>Members | Total<br>Member<br>Added | Total<br>Members<br>Dropped | Gain/<br>Loss<br>Members |
|-----------|--------------|------------------|------------------------|----------------|--------------------|----------------------|---------------------|--------------------------|-----------------------------|--------------------------|
| 2013-2014 | 0            | 0                | 0                      | 0              | 0                  | 0                    | 0                   | 0                        | 0                           | 0                        |
| 2014-2015 | 0            | 0                | 0                      | 0              | 0                  | 0                    | 0                   | 0                        | 0                           | 0                        |
| 2015-2016 | 0            | 0                | 0                      | 0              | 0                  | 0                    | 0                   | 0                        | 0                           | 0                        |
| 2016-2017 | 0            | 0                | 0                      | 0              | 0                  | 0                    | 0                   | 0                        | 0                           | 0                        |
| 2017-2018 | 0            | 0                | 0                      | 0              | 0                  | 0                    | 0                   | 0                        | -2                          | -2                       |
| Average   | 0            | 0                | 0                      | 0              | 0                  | 0                    | 0                   | 0                        | 0                           | 0                        |