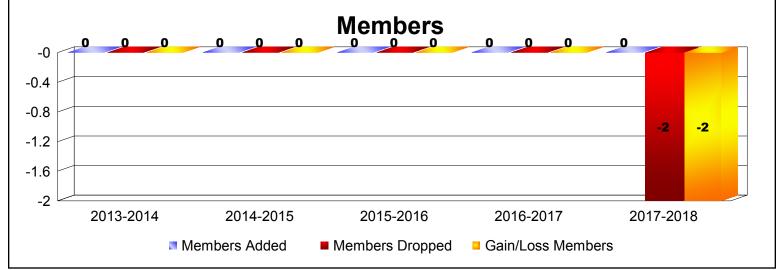

MBR0065 Page 1 of 2 8/27/2018 9:21:36AM

District A 5 QUEBEC As of June 2018 Cumulative

| Year      | New<br>Clubs | Dropped<br>Clubs | Gain/<br>Loss<br>Clubs | New<br>Members | Charter<br>Members | Reinstate<br>Members | Transfer<br>Members | Total<br>Member<br>Added | Total<br>Members<br>Dropped | Gain/<br>Loss<br>Members |
|-----------|--------------|------------------|------------------------|----------------|--------------------|----------------------|---------------------|--------------------------|-----------------------------|--------------------------|
| 2013-2014 | 0            | 0                | 0                      | 0              | 0                  | 0                    | 0                   | 0                        | 0                           | 0                        |
| 2014-2015 | 0            | 0                | 0                      | 0              | 0                  | 0                    | 0                   | 0                        | 0                           | 0                        |
| 2015-2016 | 0            | 0                | 0                      | 0              | 0                  | 0                    | 0                   | 0                        | 0                           | 0                        |
| 2016-2017 | 0            | 0                | 0                      | 0              | 0                  | 0                    | 0                   | 0                        | 0                           | 0                        |
| 2017-2018 | 0            | 0                | 0                      | 0              | 0                  | 0                    | 0                   | 0                        | -2                          | -2                       |
| Average   | 0            | 0                | 0                      | 0              | 0                  | 0                    | 0                   | 0                        | 0                           | 0                        |