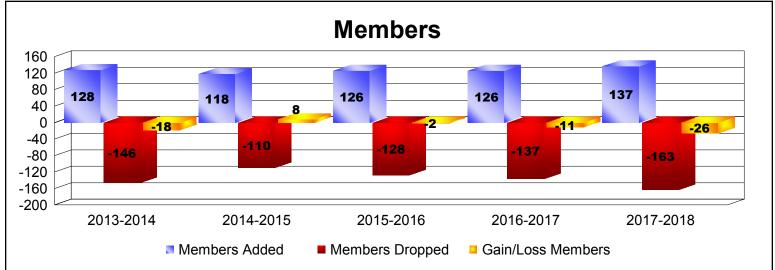

District A 5 ONTARIO As of June 2018 Cumulative

| Year      | New<br>Clubs | Dropped<br>Clubs | Gain/<br>Loss<br>Clubs | New<br>Members | Charter<br>Members | Reinstate<br>Members | Transfer<br>Members | Total<br>Member<br>Added | Total<br>Members<br>Dropped | Gain/<br>Loss<br>Members |
|-----------|--------------|------------------|------------------------|----------------|--------------------|----------------------|---------------------|--------------------------|-----------------------------|--------------------------|
| 2013-2014 | 0            | -1               | -1                     | 107            | 1                  | 7                    | 13                  | 128                      | -146                        | -18                      |
| 2014-2015 | 0            | -1               | -1                     | 109            | 0                  | 3                    | 6                   | 118                      | -110                        | 8                        |
| 2015-2016 | 0            | 0                | 0                      | 107            | 0                  | 11                   | 8                   | 126                      | -128                        | -2                       |
| 2016-2017 | 0            | 0                | 0                      | 116            | 0                  | 5                    | 5                   | 126                      | -137                        | -11                      |
| 2017-2018 | 0            | 0                | 0                      | 115            | 0                  | 10                   | 12                  | 137                      | -163                        | -26                      |
| Average   | 0            | 0                | 0                      | 111            | 0                  | 7                    | 9                   | 127                      | -137                        | -10                      |